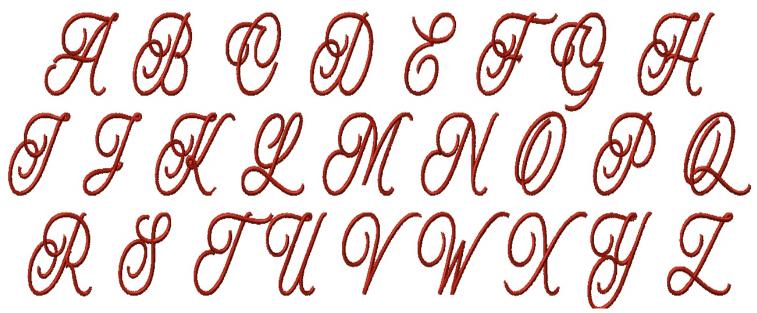

## FONT SPEC SHEET

Characters Available:

**Lovebirds Monogram** 

**Recommendations** 

Minimum Recommended Size:1.5 in / 37 mm with 2.0 pt + absolute pull comp.Convert Satin to Fill Near:10 in / 250 mm

Underlay: Perpendicular or Center Run